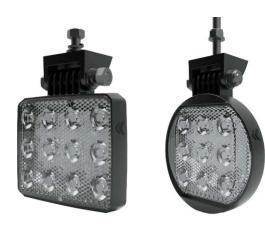

## **WORK LIGHT** 8263/8264

Made in Brazil and full LED, work lights 8263 and 8264 are robust, lightweight, and easy to install. Completely waterproof, they feature the well-known Braslux quality standard.

- Universal Application
- IP6K7 and IP6K9K
- Made in Brazil