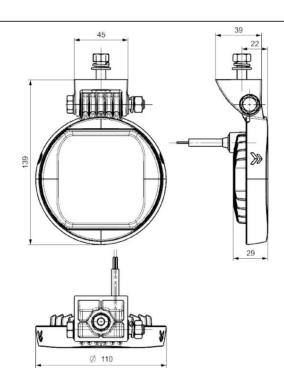

rproof, they feature the well-known Braslux quality standard.

- Universal Application
- IP6K7 and IP6K9K
- Made in Brazil

## SUGGESTED APPLICATIONS









Ilustrative image

## **TECHNICAL DATA:**

| Part number | Operation voltage | Connection | Power | Luminous flux | Lens | Housing | Assembly | Max.torque | Weight   |
|-------------|-------------------|------------|-------|---------------|------|---------|----------|------------|----------|
| 8263.80.305 | 12-24V            | Wires      | 6W    | 900lm         | РММА | ABS     | Screw M8 | 8 N.m      | 0,204 Kg |
| 8264.80.305 |                   |            | 4,6W  | 700lm         |      |         |          |            | 0,193 Kg |









For more information, visit the website www.braslux.com.br

## **TECHNICAL DRAWING:**