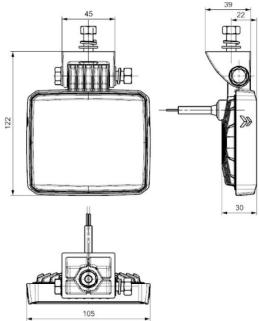

terproof, they feature the well-known Braslux quality standard.

- Universal Application
- IP6K7 and IP6K9K
- Made in Brazil

## SUGGESTED APPLICATIONS









Ilustrative image

## **TECHNICAL DATA:**

| Part number | Operation voltage | Connection | Power | Luminous flux | Lens | Housing | Assembly | Max.torque | Weight   |
|-------------|-------------------|------------|-------|---------------|------|---------|----------|------------|----------|
| 8263.80.305 | 12-24V            | Wires      | 6W    | 900lm         | РММА | ABS     | Screw M8 | 8 N.m      | 0,204 Kg |
| 8264.80.305 |                   |            | 4,6W  | 700lm         |      |         |          |            | 0,193 Kg |









For more information, visit the website www.braslux.com.br

## **TECHNICAL DRAWING:**